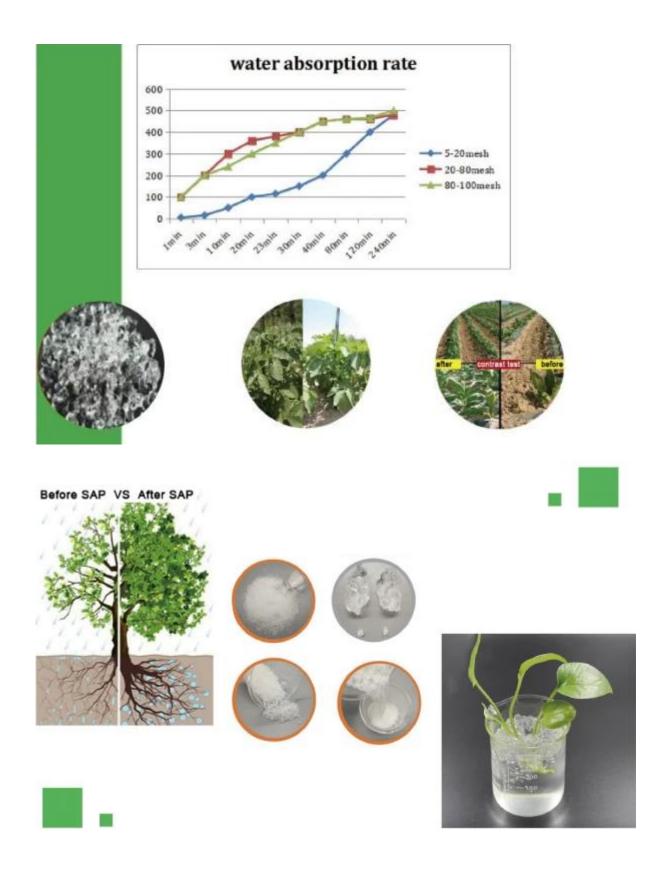

## Super Absorbent Polymer For Agriculture

Super Absorbent Polymer(SAP) China potassium polyacrylate is a high molecular polymer with strong water absorption.

After filled with water, water gel for plants will release the water slowly to roots when soil is dry and repeatedly absorb water when rain to keep the plant with plenty of water, SAP absorbent polymers has the capacity of absorbing 300-500 times of water. and it can save 65%--95% of water. It is mainly used in agriculture plants, tree planting, horticulture, vegetable and fruits.

## WELLDONE SAP miracle gro water crystals Main specification:

| ltems                                    | Index                                                                                    |
|------------------------------------------|------------------------------------------------------------------------------------------|
| Appearance                               | White Powder or granule                                                                  |
| Solid content %                          | 90% min.                                                                                 |
| Mesh size                                | 5-20mesh & 20-80mesh,80-100mesh                                                          |
| Solubility                               | Insoluble in water and organic solvents]swells to a gel upon contact with aqueous fluids |
| Water absorption rate of distilled water | 400min.                                                                                  |

## WELLDONE CHINA Aquasorb superabsorbent Polymer Characteristics:

\*Potassium based

\* Functional polymer, swells to a gel upon contact with aqueous fluids.

\*Nontoxic,no residue,can absorb and release water repeatedly.

\*Enhance soil's water-absorption, water-holding and nutrient preserving capability.

\* Increase soil structure, increase soil's water absorption & soil moisture.