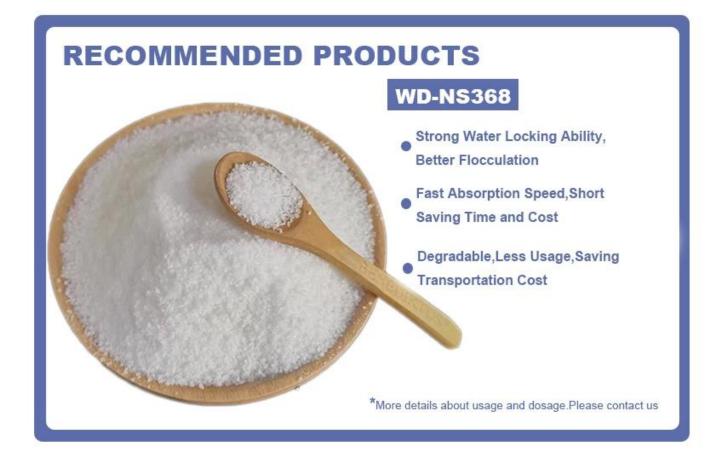

## **Advantage**

Minimizes waste volume because typical expansion is less than 1%.

Mixes quickly to improve production efficiency

Reduce waste transportation and disposal costs compared to other bulking agents

Recommended WELLDONE® polymer: WD-NS368