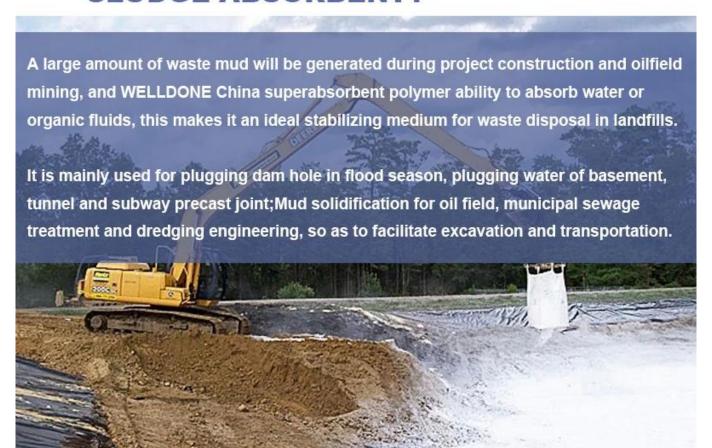

## **Product Description:**

In engineering construction, a large amount of waste mud will be generated during oilfield exploitation. The ability of using WELLDONE China superabsorbent polymer to absorb water or organic liquid makes it an ideal stable medium for waste disposal in landfills, which can properly handle these muds. Mainly used for plugging of dam holes in flood season, water blocking of prefabricated joints in basements, tunnels and subways;

It is used for mud solidification in oil field, municipal sewage treatment and dredging projects, so as to facilitate excavation and transportation, etc.