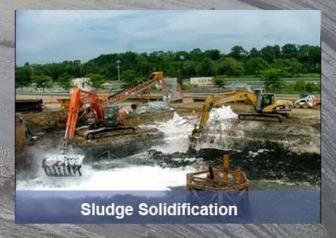

It is used for mud solidification in oil field, municipal sewage treatment and dredging projects, so as to facilitate excavation and transportation, etc.