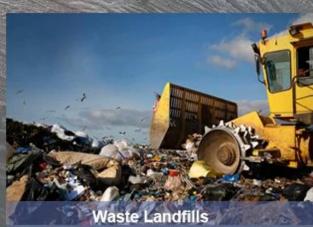

## **Product Description:**

In engineering construction, a large amount of waste mud will be generated during oilfield exploitation. The ability of using WELLDONE China superabsorbent polymer to absorb water or organic liquid makes it an ideal stable medium for waste disposal in landfills, which can properly handle these muds. Mainly used for plugging of dam holes in flood season, water blocking of prefabricated joints in basements, tunnels and subways;