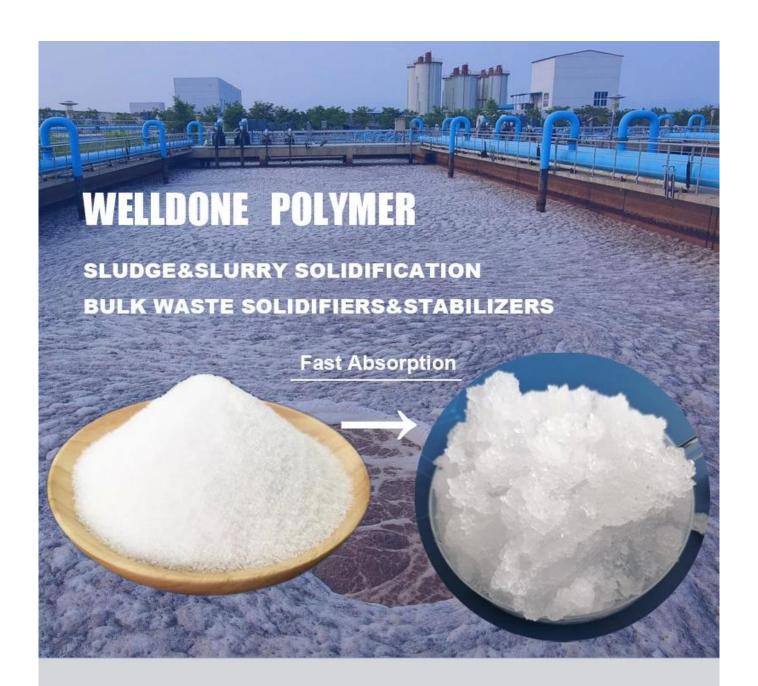

## **Product Description:**

In engineering construction, a large amount of waste mud will be generated during oilfield exploitation. The ability of using WELLDONE China superabsorbent polymer to absorb water or organic liquid makes it an ideal stable medium for waste disposal in landfills, which can properly handle these muds. Mainly used for plugging of dam holes in flood season, water blocking of prefabricated joints in basements, tunnels and subways;

It is used for mud solidification in oil field, municipal sewage treatment and dredging projects, so as to facilitate excavation and transportation, etc.