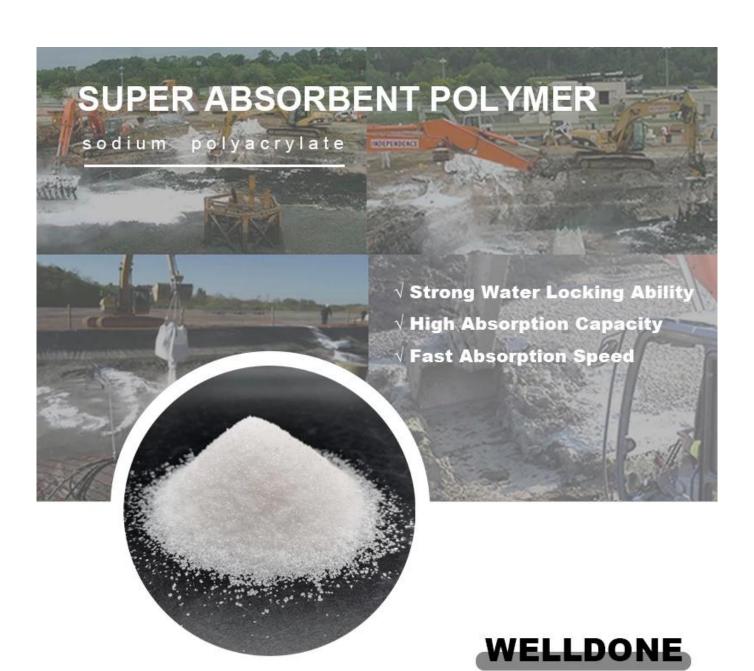

## **Product Description:**

In engineering construction, a large amount of waste mud will be generated during oilfield exploitation. The ability of using WELLDONE China superabsorbent polymer to absorb water or organic liquid makes it an ideal stable medium for waste disposal in landfills, which can properly handle these muds. Mainly used for plugging of dam holes in flood season, water blocking of prefabricated joints in basements, tunnels and subways;

It is used for mud solidification in oil field, municipal sewage treatment and dredging projects, so as to facilitate excavation and transportation, etc.