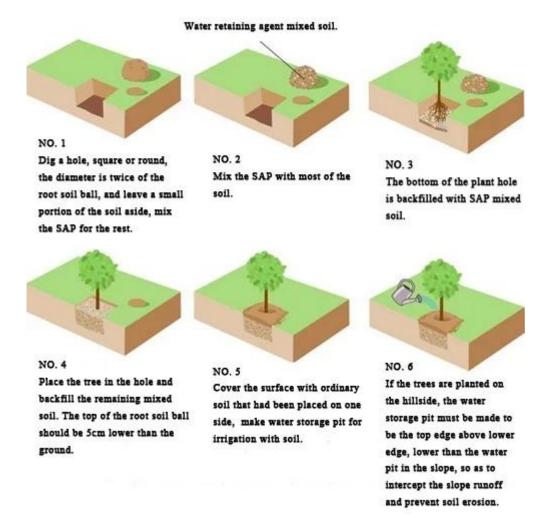

## Method in planting of trees :

1. Dig a hole about three times the volume of the root system, retained a small of excavated soil aside.

2.The remaining soil mixed with SAP (Super Absorbent Polymer)1 to 2 kg of SAP per m3 into the earth fill.

3.The bottom of the planting hole filled with a part of the SAP(Super Absorbent Polymer) mixed soil 4.Put the tree in the hole,fill in the remaining sAP mixed soil, the root soil ball top should be lower

than the ground 5cm.

5.The common soil previously placed side cover on the surface,With the earth do irrigation reservoir 6.Watering