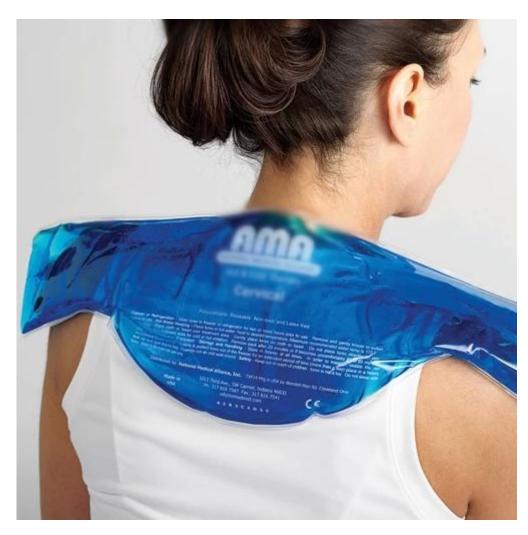

## Gel ice pack is a plastic bag filled with water, refrigerant gel or liquid......

- Soft feel and nice appearance
- Effectively curb the breeding of bacteria
- More effective. ( Its specific heat is 3-4 times than ice's)